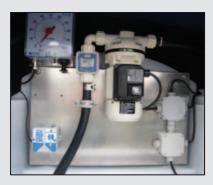

# MOBILE TANKS FOR ADBLUE FDE 2800 - 5000 - 7000

dripless quick-coupling

view of the machine room

automatic delivery nozzle

The FDE series tanks are double-skinned. The outer shell works as an emergency tank (collector), and is able to contain 110 % of the inner tank volume. The tanks are not fixed to the ground; therefore, there is no building permission necessary for them. They are manufactured from UV-resistant polyethylene, which ensures their long service life and corrosion resistance. Thanks to the seamless production technology, there is no risk of weld cracking and leakage. All of the tanks conform to all standards concerning AdBlue storage. They are equipped with a lockable machine room comprising an integrated dispensing device for simple operation, including an automatic delivery nozzle providing overfill protection.

## **Advantages and specifications**

- Corrosion and UV-resistant, no need to provide it with any coating.
- The inner tank is made of one piece containing no joints.
- The dispensing device is safely located in the lockable machine room.
- 10-year guarantee for the plastic tank, 1-year guarantee for the components.
- The pump with a nominal capacity of 35 l/min.
- Digital flow meter.
- Filling hole D112 with a lid.
- 4 m dispensing hose.
- Automatic delivery nozzle.
- Suction pipe with a filter and a check valve.
- Inner tank ventilation.
- 540 mm manhole on the inner tank.