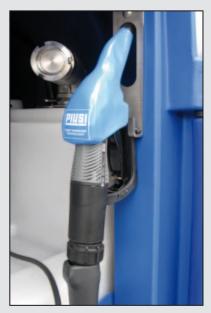

# MOBILE TANKS FOR ADBLUE FDE 2800 - 5000 - 7000

dripless quick-coupling

view of the machine room

automatic delivery nozzle

## **Advantages and specifications**

- Corrosion and UV-resistant, no need to provide it with any coating.
- The inner tank is made of one piece containing no joints.
- The dispensing device is safely located in the lockable machine room.
- 10-year guarantee for the plastic tank, 1-year guarantee for the components.
- The pump with a nominal capacity of 35 l/min.
- Digital flow meter.
- Filling hole D112 with a lid.
- 4 m dispensing hose.
- Automatic delivery nozzle.
- Suction pipe with a filter and a check valve.
- Inner tank ventilation.
- 540 mm manhole on the inner tank.