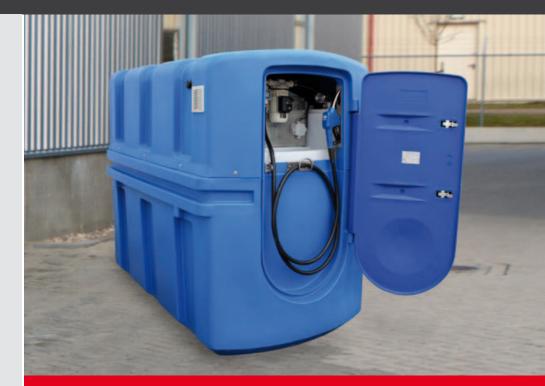

## **ADBLUE DISPENSING UNDER CONTROL**

Our AdBlue tanks are a response to the increasing need for safe storage of this chemical substance at the users with their own rolling stock, such as farmers, transport companies, firms with their own goods delivery, etc.

The FDE series tanks are double-skinned. The outer shell works as an emergency tank (collector), and is able to contain 110 % of the inner tank volume. The tanks are not fixed to the ground; therefore, there is no building permission necessary for them. They are manufactured from UV-resistant polyethylene, which ensures their long service life and corrosion resistance. Thanks to the seamless production technology, there is no risk of weld cracking and leakage. All of the tanks conform to all standards concerning AdBlue storage. They are equipped with a lockable machine room comprising an integrated dispensing device for simple operation, including an automatic delivery nozzle providing overfill protection.

## **Advantages and specifications**

- Corrosion and UV-resistant, no need to provide it with any coating.
- The inner tank is made of one piece containing no joints.
- The dispensing device is safely located in the lockable machine room.
- 10-year guarantee for the plastic tank, 1-year guarantee for the components.
- The pump with a nominal capacity of 35 l/min.
- Digital flow meter.
- Filling hole D112 with a lid.
- 4 m dispensing hose.
- Automatic delivery nozzle.
- Suction pipe with a filter and a check valve.
- Inner tank ventilation.
- 540 mm manhole on the inner tank.